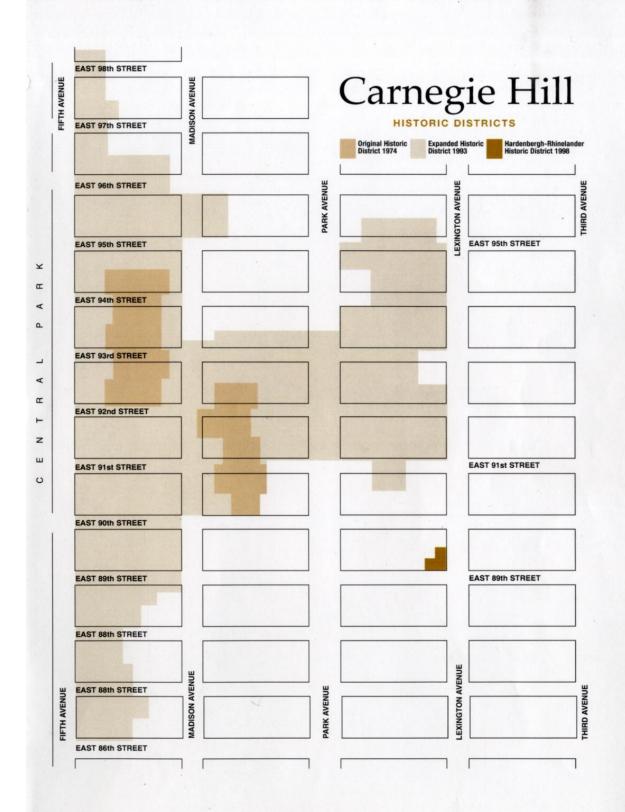

## **Membership Form**

To become a member, please complete this form and mail it with your check to:

Carnegie Hill Village, Inc. 12 East 97th Street, #2G New York, New York 10029-6918

Please note, to help ensure that our village members live close to one another, membership is limited to residents of Carnegie Hill (see adjacent map.)